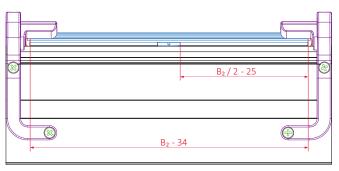

s CB PG 01 ←→ CB PG 15

lock CB AL 01

sections





view from above



view from above (without AT, PB i PC)

guide channels CB PG 16 ←→ CB PG 16

CB AI 02 \

CB PG 16 <

lock CB AL 02



guide channels CB PG 16 ←→ CB PG 16

lock CB AL 02

sections





view from above



guide channels CB PG 16 ←→ CB PG 16

CB AI 02 \

CB PG 16 <

lock CB AL 01



guide channels CB PG 16 ←→ CB PG 16

lock CB AL 01

sections





view from above



view from above (without AT, PB i PC)

C-C

guide channels CB PG 15 ←→ CB PG 15

CB AI 02 \

CB PG 15

lock CB AL 03



guide channels CB PG 15 ←→ CB PG 15

lock CB AL 03

sections





view from above



guide channels CB PG 15 ←→ CB PG 15

CB AT 06 (R) \

CB AI 02 \

CB PG 15 <

lock CB AL 01



guide channels CB PG 15 ←→ CB PG 15

lock CB AL 01

sections





view from above



view from above (without AT, PB i PC)

C-C

guide channels CB PG 16 ←→ CB PG 09

CB PG 16 <

lock CB AL 02



guide channels CB PG 16 ←→ CB PG 09

lock CB AL 02

sections





view from above



view from above (without AT, PB i PC)

guide channels CB PG 16 ←→ CB PG 09

CB PG 16 <

lock CB AL 01



guide channels CB PG 16 ←→ CB PG 09

lock CB AL 01

sections





view from above



view from above (without AT, PB i PC)

guide channels CB PG 15 ←→ CB PG 01

CB AI 02 \

CB PG 15 \

lock CB AL 03



guide channels CB PG 15 ←→ CB PG 01

lock CB AL 03

sections





view from above



view from above (without AT, PB i PC)

guide channels CB PG 15 ←→ CB PG 01

CB AT 06 (R) -

CB AI 02 ~

CB PG 15 <

lock CB AL 01



guide channels CB PG 15 ←→ CB PG 01

lock CB AL 01

section