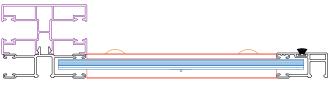

view from above (without AT, PB i PC) В-В

guide channels CB PG 01 ←→ CB PG 15

> CB PG 07 ° CB PG 03 CB PG 10

lock CB AL 03

guide channels CB PG 01 ←→ CB PG 15

lock CB AL 03

sections

view from above

view from above (without AT, PB i PC)

guide channels CB PG 01 ←→ CB PG 15

> CB PG 07 ° CB PG 03 CB PG 10

lock CB AL 01

guide channels CB PG 01 ←→ CB PG 15

lock CB AL 01

sections

view from above