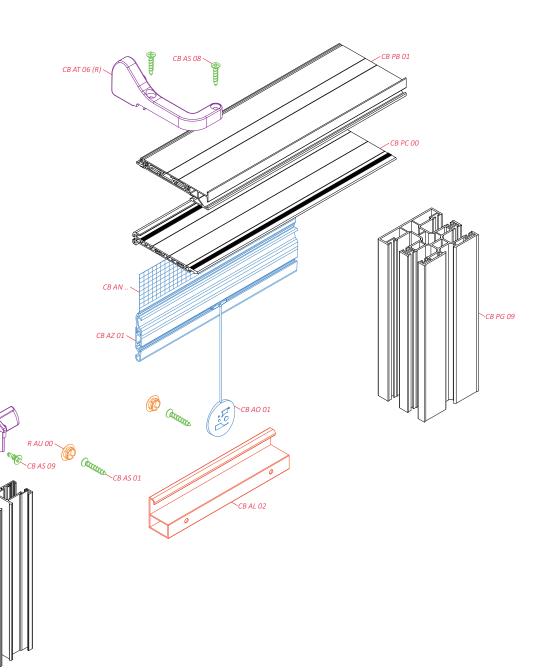

#### Configuration of insect screen division

view from the inside

guide channels CB PG 09 ←→ CB PG 16

CB PG 09 \

lock CB AL 02

guide channels CB PG 09 ←→ CB PG 16

lock CB AL 02

sections

view from above

view from above (without AT, PB i PC)

guide channels CB PG 09 ←→ CB PG 16

lock CB AL 01

guide channels CB PG 09 ←→ CB PG 16

lock CB AL 01

sections

view from above

view from above (without AT, PB i PC)

guide channels CB PG 16 ←→ CB PG 16

CB AI 02 \

CB PG 16 <

lock CB AL 02

guide channels CB PG 16 ←→ CB PG 16

lock CB AL 02

sections

view from above

guide channels CB PG 16 ←→ CB PG 16

CB AI 02 \

CB PG 16 <

lock CB AL 01

guide channels CB PG 16 ←→ CB PG 16

lock CB AL 01

sections