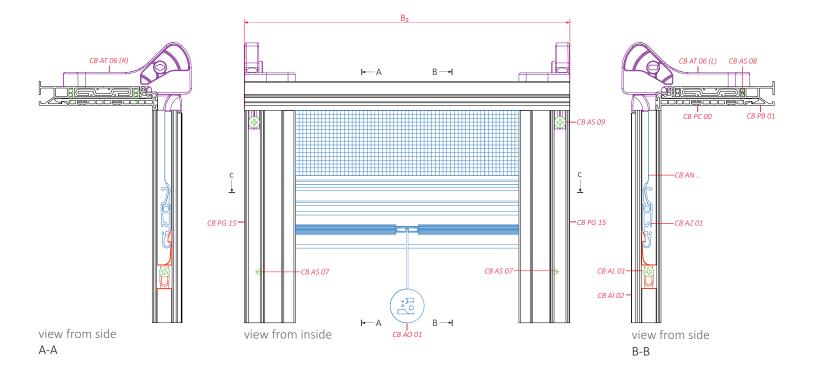

view from above (without AT, PB i PC) В-В

guide channels CB PG 01 ←→ CB PG 15

> CB PG 07 ° CB PG 03 CB PG 10

lock CB AL 03

guide channels CB PG 01 ←→ CB PG 15

lock CB AL 03

sections

view from above