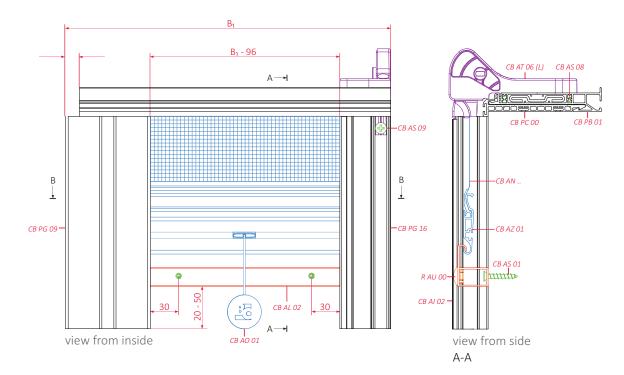

#### Configuration of insect screen division

view from the inside

guide channels CB PG 09 ←→ CB PG 16

CB PG 09 \

lock CB AL 02

guide channels CB PG 09 ←→ CB PG 16

lock CB AL 02

sections

view from above

view from above (without AT, PB i PC)

guide channels CB PG 09 ←→ CB PG 16

lock CB AL 01

guide channels CB PG 09 ←→ CB PG 16

lock CB AL 01

sections

view from above