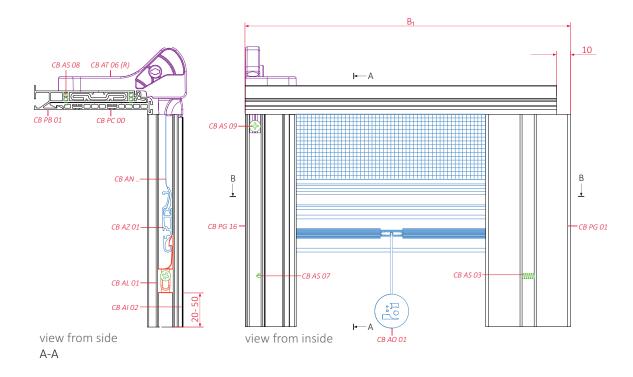

G 16

lock CB AL 01

sections





view from above



view from above (without AT, PB i PC)

C-C

guide channels CB PG 15 ←→ CB PG 15

CB AI 02 \

CB PG 15

lock CB AL 03



guide channels CB PG 15 ←→ CB PG 15

lock CB AL 03

sections





view from above



guide channels CB PG 15 ←→ CB PG 15

CB AT 06 (R) \

CB AI 02 \

CB PG 15 <

lock CB AL 01



guide channels CB PG 15 ←→ CB PG 15

lock CB AL 01

sections





view from above



view from above (without AT, PB i PC)

C-C

guide channels CB PG 16 ←→ CB PG 09

CB PG 16 <

lock CB AL 02



guide channels CB PG 16 ←→ CB PG 09

lock CB AL 02

sections





view from above



view from above (without AT, PB i PC)

guide channels CB PG 16 ←→ CB PG 09

CB PG 16 <

lock CB AL 01



guide channels CB PG 16 ←→ CB PG 09

lock CB AL 01

sections





view from above



view from above (without AT, PB i PC)

guide channels CB PG 15 ←→ CB PG 01

CB AI 02 \

CB PG 15 \

lock CB AL 03



guide channels CB PG 15 ←→ CB PG 01

lock CB AL 03

sections





view from above



view from above (without AT, PB i PC)

guide channels CB PG 15 ←→ CB PG 01

CB AT 06 (R) -

CB AI 02 ~

CB PG 15 <

lock CB AL 01



guide channels CB PG 15 ←→ CB PG 01

lock CB AL 01

sections





view from above



view from above (without AT, PB i PC)