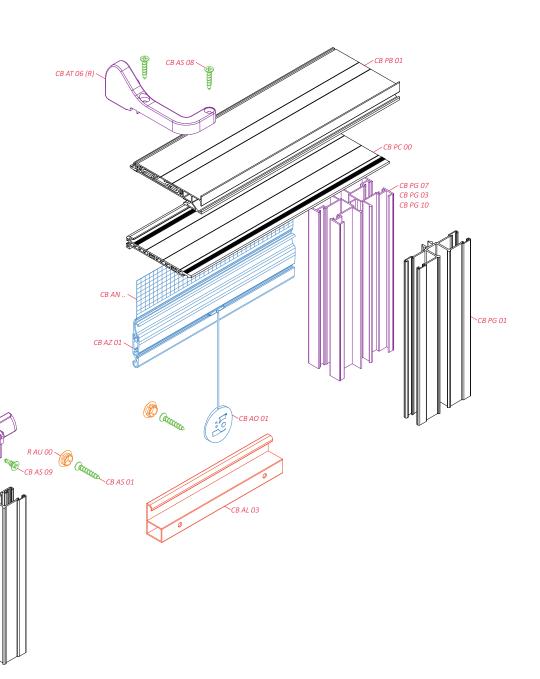

view from above (without AT, PB i PC) В-В

guide channels CB PG 01 ←→ CB PG 15

> CB PG 07 ° CB PG 03 CB PG 10

lock CB AL 03

guide channels CB PG 01 ←→ CB PG 15

lock CB AL 03

sections

view from above

view from above (without AT, PB i PC)

guide channels CB PG 01 ←→ CB PG 15

> CB PG 07 ° CB PG 03 CB PG 10

lock CB AL 01

guide channels CB PG 01 ←→ CB PG 15

lock CB AL 01

sections

view from above