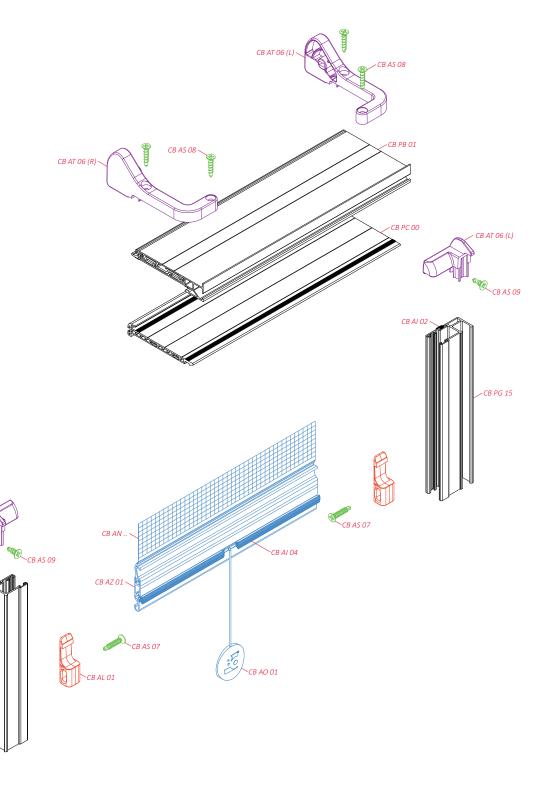

15

> CB PG 07 ° CB PG 03 CB PG 10

lock CB AL 01



guide channels CB PG 01 ←→ CB PG 15

lock CB AL 01

sections





view from above



view from above (without AT, PB i PC)

guide channels CB PG 16 ←→ CB PG 16

CB AI 02 \

CB PG 16 <

lock CB AL 02



guide channels CB PG 16 ←→ CB PG 16

lock CB AL 02

sections





view from above



guide channels CB PG 16 ←→ CB PG 16

CB AI 02 \

CB PG 16 <

lock CB AL 01



guide channels CB PG 16 ←→ CB PG 16

lock CB AL 01

sections





view from above



view from above (without AT, PB i PC)

C-C

guide channels CB PG 15 ←→ CB PG 15

CB AI 02 \

CB PG 15

lock CB AL 03



guide channels CB PG 15 ←→ CB PG 15

lock CB AL 03

sections





view from above



guide channels CB PG 15 ←→ CB PG 15

CB AT 06 (R) \

CB AI 02 \

CB PG 15 <

lock CB AL 01



guide channels CB PG 15 ←→ CB PG 15

lock CB AL 01

sections





view from above



view from above (without AT, PB i PC)

C-C

guide channels CB PG 16 ←→ CB PG 09

CB PG 16 <

lock CB AL 02



guide channels CB PG 16 ←→ CB PG 09

lock CB AL 02

sections





view from above



view from above (without AT, PB i PC)

guide channels CB PG 16 ←→ CB PG 09

CB PG 16 <

lock CB AL 01



guide channels CB PG 16 ←→ CB PG 09

lock CB AL 01

sections





view from above



view from above (without AT, PB i PC)

guide channels CB PG 15 ←→ CB PG 01

CB AI 02 \

CB PG 15 \

lock CB AL 03



guide channels CB PG 15 ←→ CB PG 01

lock CB AL 03

sections





view from above



view from above (without AT, PB i PC)

guide channels CB PG 15 ←→ CB PG 01

CB AT 06 (R) -

CB AI 02 ~

CB PG 15 <

lock CB AL