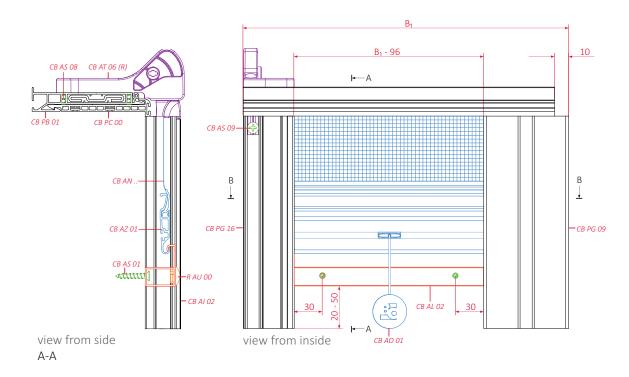

#### Configuration of insect screen division

view from the inside

guide channels CB PG 09 ←→ CB PG 16

CB PG 09 \

lock CB AL 02

guide channels CB PG 09 ←→ CB PG 16

lock CB AL 02

sections

view from above

view from above (without AT, PB i PC)

guide channels CB PG 09 ←→ CB PG 16

lock CB AL 01

guide channels CB PG 09 ←→ CB PG 16

lock CB AL 01

sections

view from above