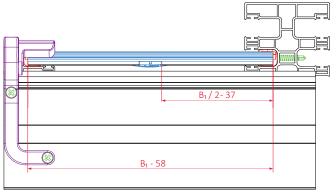

view from above (without AT, PB i PC) В-В

guide channels CB PG 01 ←→ CB PG 15

> CB PG 07 ° CB PG 03 CB PG 10

lock CB AL 03

guide channels CB PG 01 ←→ CB PG 15

lock CB AL 03

sections

view from above

view from above (without AT, PB i PC)

guide channels CB PG 01 ←→ CB PG 15

> CB PG 07 ° CB PG 03 CB PG 10

lock CB AL 01

guide channels CB PG 01 ←→ CB PG 15

lock CB AL 01

sections

view from above