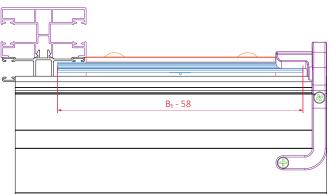

view from above (without AT, PB i PC) В-В

guide channels CB PG 01 ←→ CB PG 15

> CB PG 07 ° CB PG 03 CB PG 10

lock CB AL 03

guide channels CB PG 01 ←→ CB PG 15

lock CB AL 03

sections

view from above

view from above (without AT, PB i PC)

guide channels CB PG 01 ←→ CB PG 15

> CB PG 07 ° CB PG 03 CB PG 10

lock CB AL 01

guide channels CB PG 01 ←→ CB PG 15

lock CB AL 01

sections

view from above