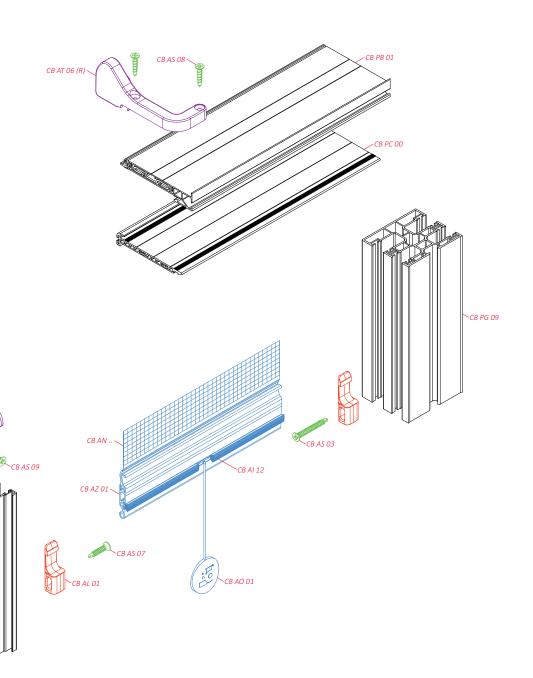

\

CB PG 16 <

lock CB AL 01



guide channels CB PG 16 ←→ CB PG 16

lock CB AL 01

sections





view from above



view from above (without AT, PB i PC)

C-C

guide channels CB PG 15 ←→ CB PG 15

CB AI 02 \

CB PG 15

lock CB AL 03



guide channels CB PG 15 ←→ CB PG 15

lock CB AL 03

sections





view from above



guide channels CB PG 15 ←→ CB PG 15

CB AT 06 (R) \

CB AI 02 \

CB PG 15 <

lock CB AL 01



guide channels CB PG 15 ←→ CB PG 15

lock CB AL 01

sections





view from above



view from above (without AT, PB i PC)

C-C

guide channels CB PG 16 ←→ CB PG 09

CB PG 16 <

lock CB AL 02



guide channels CB PG 16 ←→ CB PG 09

lock CB AL 02

sections





view from above



view from above (without AT, PB i PC)

guide channels CB PG 16 ←→ CB PG 09

CB PG 16 <

lock CB AL 01



guide channels CB PG 16 ←→ CB PG 09

lock CB AL 01

sections





view from above



view from above (without AT, PB i PC)

guide channels CB PG 15 ←→ CB PG 01

CB AI 02 \

CB PG 15 \

lock CB AL 03



guide channels CB PG 15 ←→ CB PG 01

lock CB AL 03

sections





view from above



view from above (without AT, PB i PC)

guide channels CB PG 15 ←→ CB PG 01

CB AT 06 (R) -

CB AI 02 ~

CB PG 15 <

lock CB AL 01



guide channels CB PG 15 ←→ CB PG 01

lock CB AL 01

sections





view from above



view from above (without AT, PB i PC)