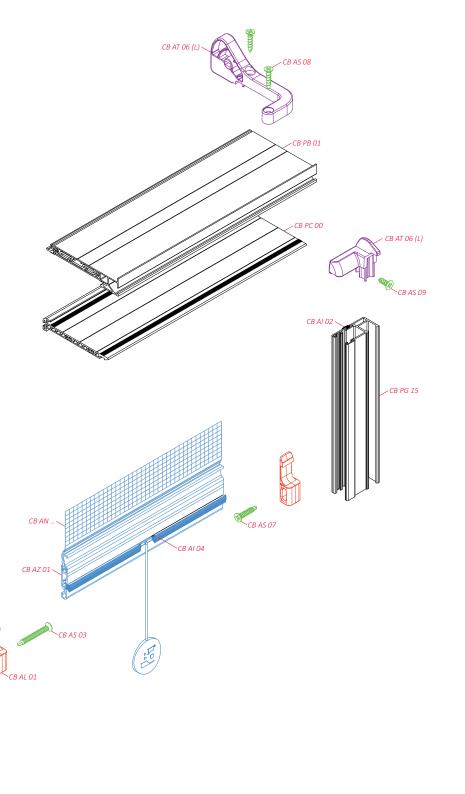

view from above (without AT, PB i PC) В-В

guide channels CB PG 01 ←→ CB PG 15

> CB PG 07 ° CB PG 03 CB PG 10

lock CB AL 03

guide channels CB PG 01 ←→ CB PG 15

lock CB AL 03

sections

view from above

view from above (without AT, PB i PC)

guide channels CB PG 01 ←→ CB PG 15

> CB PG 07 ° CB PG 03 CB PG 10

lock CB AL 01

guide channels CB PG 01 ←→ CB PG 15

lock CB AL 01

sections

view from above