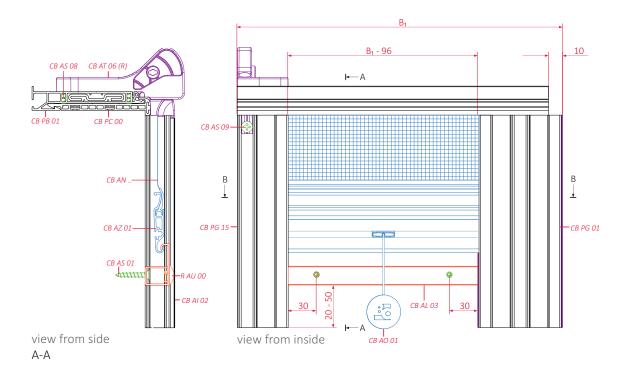

view from above (without AT, PB i PC) В-В

guide channels CB PG 01 ←→ CB PG 15

> CB PG 07 ° CB PG 03 CB PG 10

lock CB AL 03

guide channels CB PG 01 ←→ CB PG 15

lock CB AL 03

sections

view from above

view from above (without AT, PB i PC)

guide channels CB PG 01 ←→ CB PG 15

> CB PG 07 ° CB PG 03 CB PG 10

lock CB AL 01

guide channels CB PG 01 ←→ CB PG 15

lock CB AL 01

sections

view from above