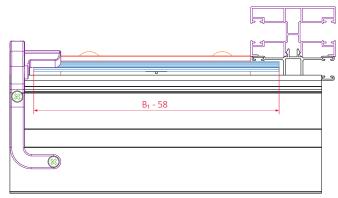

view from above (without AT, PB i PC) В-В

guide channels CB PG 01 ←→ CB PG 15

> CB PG 07 ° CB PG 03 CB PG 10

lock CB AL 03

guide channels CB PG 01 ←→ CB PG 15

lock CB AL 03

sections

view from above

view from above (without AT, PB i PC)

guide channels CB PG 01 ←→ CB PG 15

> CB PG 07 ° CB PG 03 CB PG 10

lock CB AL 01

guide channels CB PG 01 ←→ CB PG 15

lock CB AL 01

sections

view from above