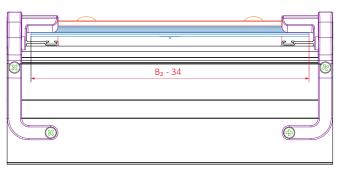

ew from above



view from above (without AT, PB i PC)

guide channels CB PG 09 ←→ CB PG 16

lock CB AL 01



guide channels CB PG 09 ←→ CB PG 16

lock CB AL 01

sections





view from above



view from above (without AT, PB i PC) В-В

guide channels CB PG 01 ←→ CB PG 15

> CB PG 07 ° CB PG 03 CB PG 10

lock CB AL 03



guide channels CB PG 01 ←→ CB PG 15

lock CB AL 03

sections





view from above



view from above (without AT, PB i PC)

guide channels CB PG 01 ←→ CB PG 15

> CB PG 07 ° CB PG 03 CB PG 10

lock CB AL 01



guide channels CB PG 01 ←→ CB PG 15

lock CB AL 01

sections





view from above



view from above (without AT, PB i PC)

guide channels CB PG 16 ←→ CB PG 16

CB AI 02 \

CB PG 16 <

lock CB AL 02



guide channels CB PG 16 ←→ CB PG 16

lock CB AL 02

sections





view from above



guide channels CB PG 16 ←→ CB PG 16

CB AI 02 \

CB PG 16 <

lock CB AL 01



guide channels CB PG 16 ←→ CB PG 16

lock CB AL 01

sections





view from above



view from above (without AT, PB i PC)

C-C

guide channels CB PG 15 ←→ CB PG 15

CB AI 02 \

CB PG 15

lock CB AL 03



guide channels CB PG 15 ←→ CB PG 15

lock CB AL 03

sections





view from above



guide channels CB PG 15 ←→ CB PG 15

CB AT 06 (R) \

CB AI 02 \

CB PG 15 <

lock CB AL 01



guide channels CB PG 15 ←→ CB PG 15

lock CB AL 01

sections





view from above



view from above (without AT, PB i PC)

C-C

guide channels CB PG 16 ←→ CB PG 09

CB PG 16 <

lock CB AL 02



guide channels CB PG 16 ←→ CB PG 09

lock CB AL 02

sections





view from above



view from above (without AT, PB i PC)