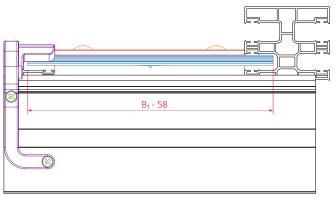

channels CB PG 16 ←→ CB PG 16

lock CB AL 02

sections





view from above



guide channels CB PG 16 ←→ CB PG 16

CB AI 02 \

CB PG 16 <

lock CB AL 01



guide channels CB PG 16 ←→ CB PG 16

lock CB AL 01

sections





view from above



view from above (without AT, PB i PC)

C-C

guide channels CB PG 15 ←→ CB PG 15

CB AI 02 \

CB PG 15

lock CB AL 03



guide channels CB PG 15 ←→ CB PG 15

lock CB AL 03

sections





view from above



guide channels CB PG 15 ←→ CB PG 15

CB AT 06 (R) \

CB AI 02 \

CB PG 15 <

lock CB AL 01



guide channels CB PG 15 ←→ CB PG 15

lock CB AL 01

sections





view from above



view from above (without AT, PB i PC)

C-C

guide channels CB PG 16 ←→ CB PG 09

CB PG 16 <

lock CB AL 02



guide channels CB PG 16 ←→ CB PG 09

lock CB AL 02

sections





view from above



view from above (without AT, PB i PC)

guide channels CB PG 16 ←→ CB PG 09

CB PG 16 <

lock CB AL 01



guide channels CB PG 16 ←→ CB PG 09

lock CB AL 01

sections





view from above



view from above (without AT, PB i PC)

guide channels CB PG 15 ←→ CB PG 01

CB AI 02 \

CB PG 15 \

lock CB AL 03



guide channels CB PG 15 ←→ CB PG 01

lock CB AL 03

sections





view from above



view from above (without AT, PB i PC)

guide channels CB PG 15 ←→ CB PG 01

CB AT 06 (R) -

CB AI 02 ~

CB PG 15 <

lock CB AL 01



guide channels CB PG 15 ←→ CB PG 01

lock CB AL 01

sections





view from above



view from above (without AT, PB i PC)