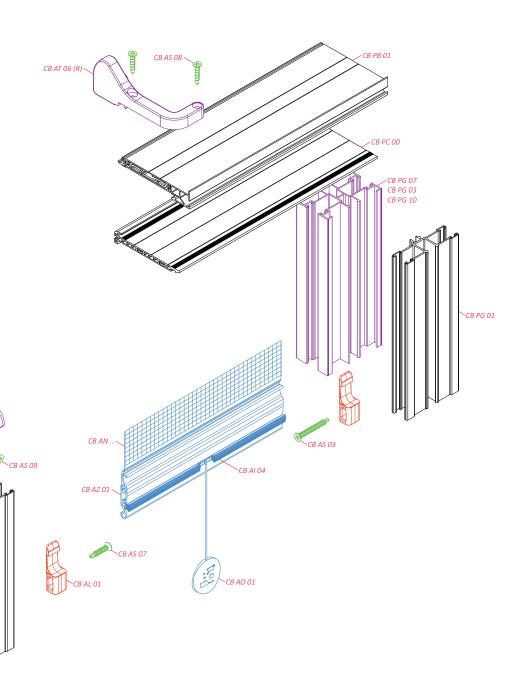

# CleverBox

Roller Shutter insect screen division

#### Configuration of insect screen division

view from the inside

guide channels CB PG 09 ←→ CB PG 16

CB PG 09 \

lock CB AL 02

guide channels CB PG 09 ←→ CB PG 16

lock CB AL 02

sections