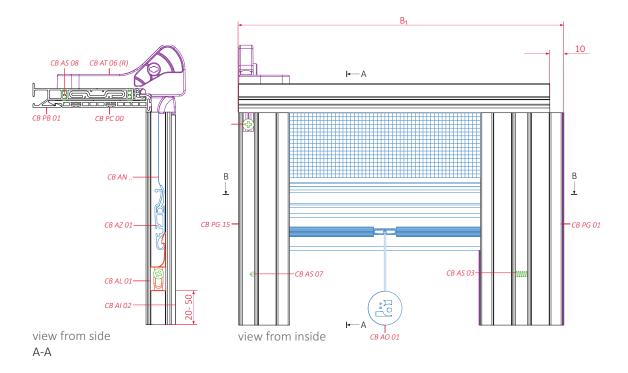

#### Configuration of insect screen division

view from the inside

guide channels CB PG 09 ←→ CB PG 16

CB PG 09 \

lock CB AL 02

guide channels CB PG 09 ←→ CB PG 16

lock CB AL 02

sections

view from above

view from above (without AT, PB i PC)

guide channels CB PG 09 ←→ CB PG 16

lock CB AL 01

guide channels CB PG 09 ←→ CB PG 16

lock CB AL 01

sections

view from above