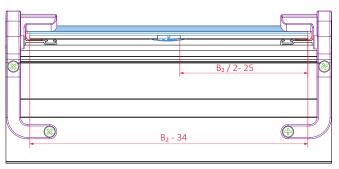

ections





view from above



view from above (without AT, PB i PC) В-В

guide channels CB PG 01 ←→ CB PG 15

> CB PG 07 ° CB PG 03 CB PG 10

lock CB AL 03



guide channels CB PG 01 ←→ CB PG 15

lock CB AL 03

sections





view from above



view from above (without AT, PB i PC)

guide channels CB PG 01 ←→ CB PG 15

> CB PG 07 ° CB PG 03 CB PG 10

lock CB AL 01



guide channels CB PG 01 ←→ CB PG 15

lock CB AL 01

sections





view from above



view from above (without AT, PB i PC)

guide channels CB PG 16 ←→ CB PG 16

CB AI 02 \

CB PG 16 <

lock CB AL 02



guide channels CB PG 16 ←→ CB PG 16

lock CB AL 02

sections





view from above



guide channels CB PG 16 ←→ CB PG 16

CB AI 02 \

CB PG 16 <

lock CB AL 01



guide channels CB PG 16 ←→ CB PG 16

lock CB AL 01

sections





view from above



view from above (without AT, PB i PC)

C-C

guide channels CB PG 15 ←→ CB PG 15

CB AI 02 \

CB PG 15

lock CB AL 03



guide channels CB PG 15 ←→ CB PG 15

lock CB AL 03

sections





view from above



guide channels CB PG 15 ←→ CB PG 15

CB AT 06 (R) \

CB AI 02 \

CB PG 15 <

lock CB AL 01



guide channels CB PG 15 ←→ CB PG 15

lock CB AL 01

sections





view from above



view from above (without AT, PB i PC)

C-C

guide channels CB PG 16 ←→ CB PG 09

CB PG 16 <

lock CB AL 02



guide channels CB PG 16 ←→ CB PG 09

lock CB AL 02

sections





view from above



view from above (without AT, PB i PC)

guide channels CB PG 16 ←→ CB PG 09

CB PG 16 <

lock CB AL 01



guide channels CB PG 16 ←→ CB PG 09

lock CB AL 01

sections





view from above



view from