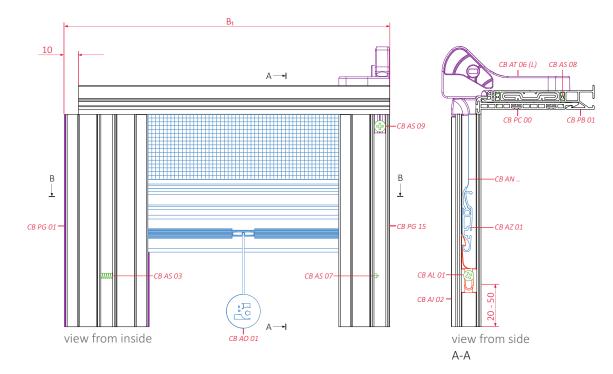

view from above (without AT, PB i PC) В-В

guide channels CB PG 01 ←→ CB PG 15

> CB PG 07 ° CB PG 03 CB PG 10

lock CB AL 03

guide channels CB PG 01 ←→ CB PG 15

lock CB AL 03

sections

view from above

view from above (without AT, PB i PC)

guide channels CB PG 01 ←→ CB PG 15

> CB PG 07 ° CB PG 03 CB PG 10

lock CB AL 01

guide channels CB PG 01 ←→ CB PG 15

lock CB AL 01

sections

view from above