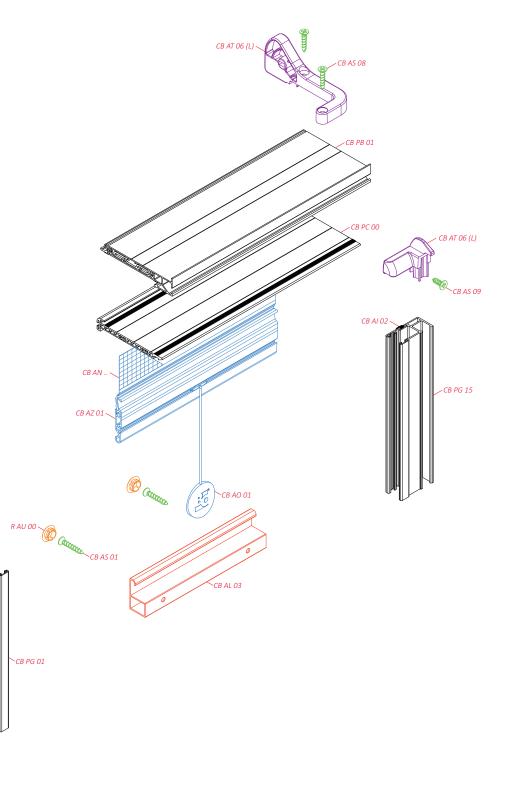

view from above (without AT, PB i PC) В-В

guide channels CB PG 01 ←→ CB PG 15

> CB PG 07 ° CB PG 03 CB PG 10

lock CB AL 03

guide channels CB PG 01 ←→ CB PG 15

lock CB AL 03

sections

view from above

view from above (without AT, PB i PC)

guide channels CB PG 01 ←→ CB PG 15

> CB PG 07 ° CB PG 03 CB PG 10

lock CB AL 01

guide channels CB PG 01 ←→ CB PG 15

lock CB AL 01

sections

view from above