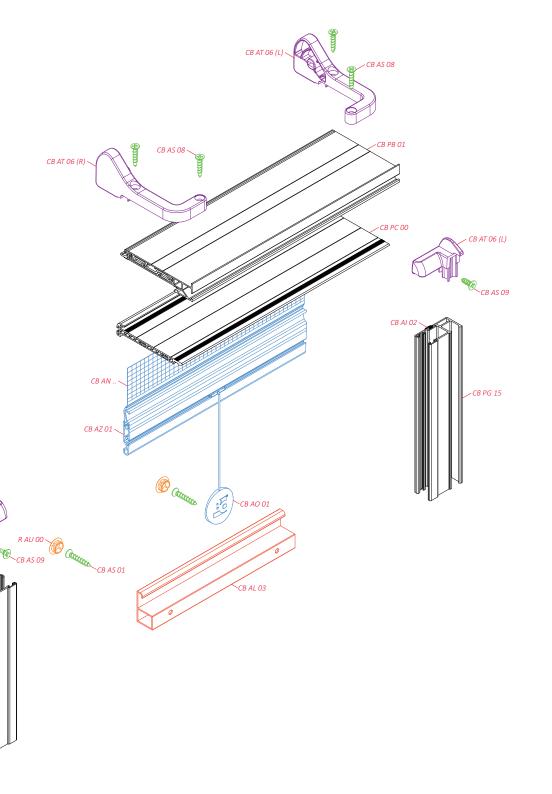

# CleverBox

Roller Shutter insect screen division

#### Configuration of insect screen division

view from the inside

guide channels CB PG 09 ←→ CB PG 16

CB PG 09 \

lock CB AL 02

guide channels CB PG 09 ←→ CB PG 16

lock CB AL 02

sections