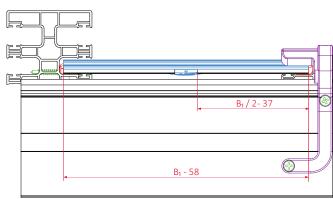

view from above (without AT, PB i PC) В-В

guide channels CB PG 01 ←→ CB PG 15

> CB PG 07 ° CB PG 03 CB PG 10

lock CB AL 03

guide channels CB PG 01 ←→ CB PG 15

lock CB AL 03

sections

view from above

view from above (without AT, PB i PC)

guide channels CB PG 01 ←→ CB PG 15

> CB PG 07 ° CB PG 03 CB PG 10

lock CB AL 01

guide channels CB PG 01 ←→ CB PG 15

lock CB AL 01

sections

view from above