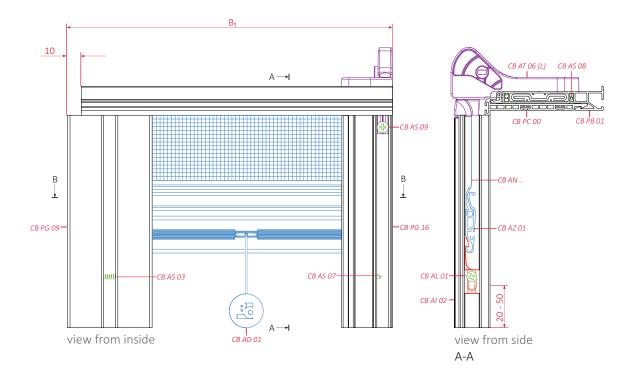

#### Configuration of insect screen division

view from the inside

guide channels CB PG 09 ←→ CB PG 16

CB PG 09 \

lock CB AL 02

guide channels CB PG 09 ←→ CB PG 16

lock CB AL 02

sections

view from above

view from above (without AT, PB i PC)

guide channels CB PG 09 ←→ CB PG 16

lock CB AL 01

guide channels CB PG 09 ←→ CB PG 16

lock CB AL 01

sections

view from above