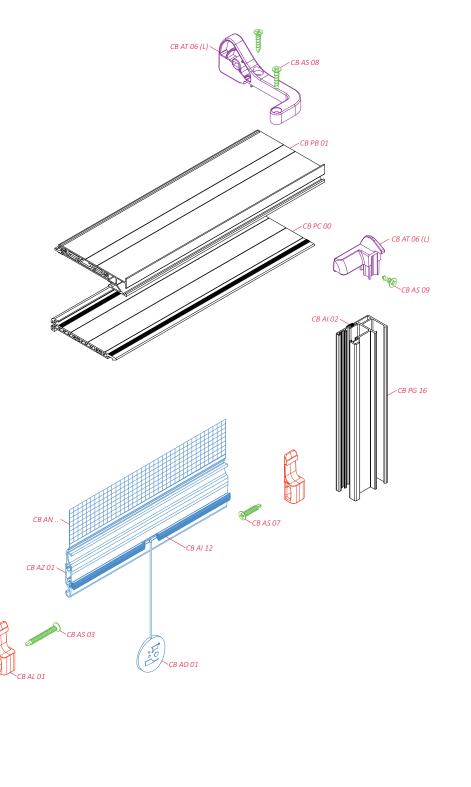

# CleverBox

Roller Shutter insect screen division



#### Configuration of insect screen division

view from the inside



guide channels CB PG 09 ←→ CB PG 16

CB PG 09 \

lock CB AL 02



guide channels CB PG 09 ←→ CB PG 16

lock CB AL 02

sections





view from above



view from above (without AT, PB i PC)

guide channels CB PG 09 ←→ CB PG 16

lock CB AL 01



guide channels CB PG 09 ←→ CB PG 16

lock CB AL 01

sections





view from above



view from above (without AT, PB i PC) В-В

guide channels CB PG 01 ←→ CB PG 15

> CB PG 07 ° CB PG 03 CB PG 10

lock CB AL 03



guide channels CB PG 01 ←→ CB PG 15

lock CB AL 03

sections





view from above



view from above (without AT, PB i PC)

guide channels CB PG 01 ←→ CB PG 15

> CB PG 07 ° CB PG 03 CB PG 10

lock CB AL 01



guide channels CB PG 01 ←→ CB PG 15

lock CB AL 01

sections





view from above



view from above (without AT, PB i PC)

guide channels CB PG 16 ←→ CB PG 16

CB AI 02 \

CB PG 16 <

lock CB AL 02



guide channels CB PG 16 ←→ CB PG 16

lock CB AL 02

sections





view from above



guide channels CB PG 16 ←→ CB PG 16

CB AI 02 \

CB PG 16 <

lock CB AL 01



guide cha