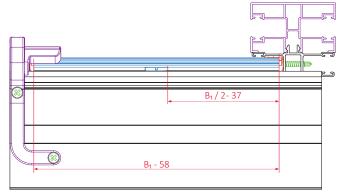

#### Configuration of insect screen division

view from the inside

guide channels CB PG 09 ←→ CB PG 16

CB PG 09 \

lock CB AL 02

guide channels CB PG 09 ←→ CB PG 16

lock CB AL 02

sections

view from above

view from above (without AT, PB i PC)

guide channels CB PG 09 ←→ CB PG 16

lock CB AL 01

guide channels CB PG 09 ←→ CB PG 16

lock CB AL 01

sections

view from above