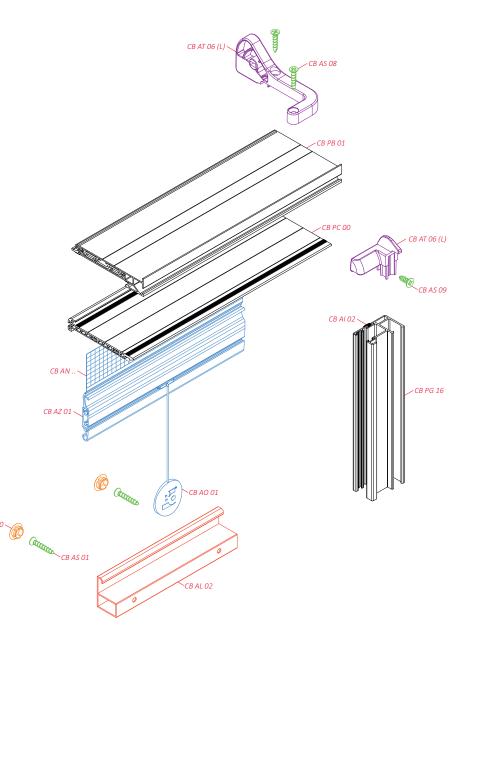

#### Configuration of insect screen division

view from the inside

guide channels CB PG 09 ←→ CB PG 16

CB PG 09 \

lock CB AL 02

guide channels CB PG 09 ←→ CB PG 16

lock CB AL 02

sections

view from above

view from above (without AT, PB i PC)

guide channels CB PG 09 ←→ CB PG 16

lock CB AL 01

guide channels CB PG 09 ←→ CB PG 16

lock CB AL 01

sections

view from above