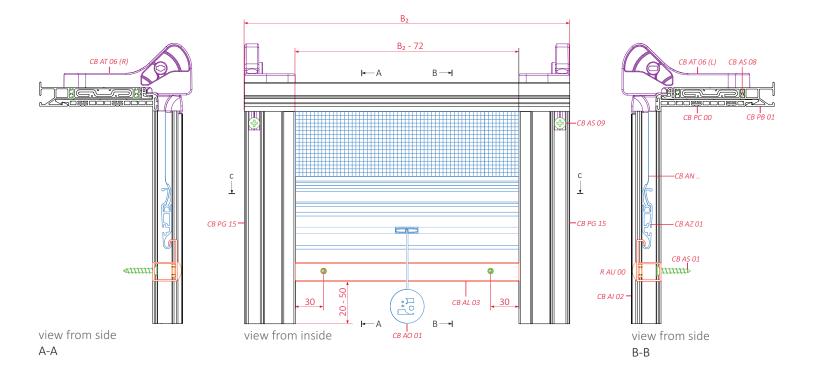

view from above (without AT, PB i PC) В-В

guide channels CB PG 01 ←→ CB PG 15

> CB PG 07 ° CB PG 03 CB PG 10

lock CB AL 03

guide channels CB PG 01 ←→ CB PG 15

lock CB AL 03

sections

view from above

view from above (without AT, PB i PC)

guide channels CB PG 01 ←→ CB PG 15

> CB PG 07 ° CB PG 03 CB PG 10

lock CB AL 01

guide channels CB PG 01 ←→ CB PG 15

lock CB AL 01

sections

view from above