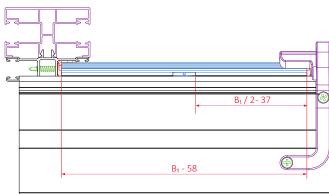

#### Configuration of insect screen division

view from the inside

guide channels CB PG 09 ←→ CB PG 16

CB PG 09 \

lock CB AL 02

guide channels CB PG 09 ←→ CB PG 16

lock CB AL 02

sections