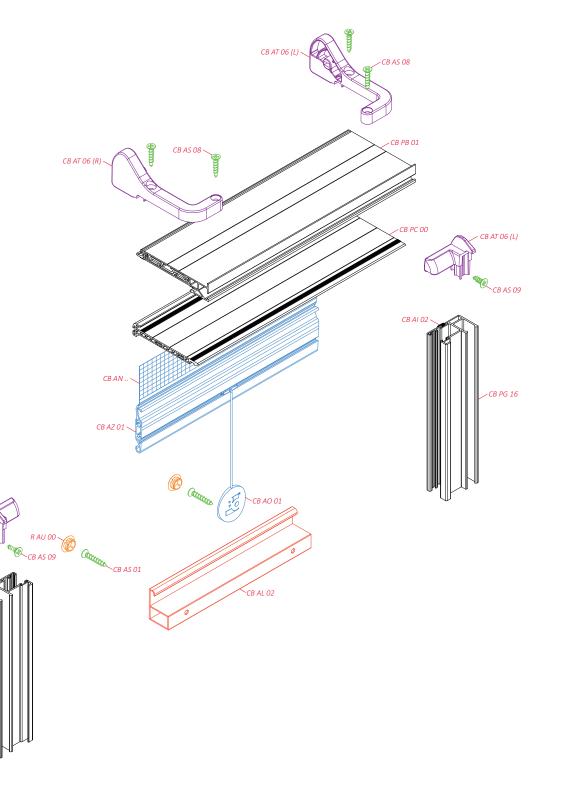

ide channels CB PG 09 ←→ CB PG 16

lock CB AL 02

sections





view from above



view from above (without AT, PB i PC)

guide channels CB PG 09 ←→ CB PG 16

lock CB AL 01



guide channels CB PG 09 ←→ CB PG 16

lock CB AL 01

sections





view from above



view from above (without AT, PB i PC) В-В

guide channels CB PG 01 ←→ CB PG 15

> CB PG 07 ° CB PG 03 CB PG 10

lock CB AL 03



guide channels CB PG 01 ←→ CB PG 15

lock CB AL 03

sections





view from above



view from above (without AT, PB i PC)

guide channels CB PG 01 ←→ CB PG 15

> CB PG 07 ° CB PG 03 CB PG 10

lock CB AL 01



guide channels CB PG 01 ←→ CB PG 15

lock CB AL 01

sections





view from above



view from above (without AT, PB i PC)

guide channels CB PG 16 ←→ CB PG 16

CB AI 02 \

CB PG 16 <

lock CB AL 02



guide channels CB PG 16 ←→ CB PG 16

lock CB AL 02

sections





view from above



guide channels CB PG 16 ←→ CB PG 16

CB AI 02 \

CB PG 16 <

lock CB AL 01



guide channels CB PG 16 ←→ CB PG 16

lock CB AL 01

sections





view from above



view from above (without AT, PB i PC)

C-C

guide channels CB PG 15 ←→ CB PG 15

CB AI 02 \

CB PG 15

lock CB AL 03



guide channels CB PG 15 ←→ CB PG 15

lock CB AL 03

sections





view from above



guide channels CB PG 15 ←→ CB PG 15

CB AT 06 (R) \

CB AI 02 \

CB PG 15 <

lock CB AL 01



guide channels CB PG 15 ←→ CB PG 15

lock CB AL 01

sections





view from above



view from above (without AT, PB i PC)

C-C

guide channels CB PG 16 ←→ CB PG 09

CB PG 16 <

lock CB AL 02



guide channels CB PG 16 ←→ CB PG 09

lock CB AL 02

sect