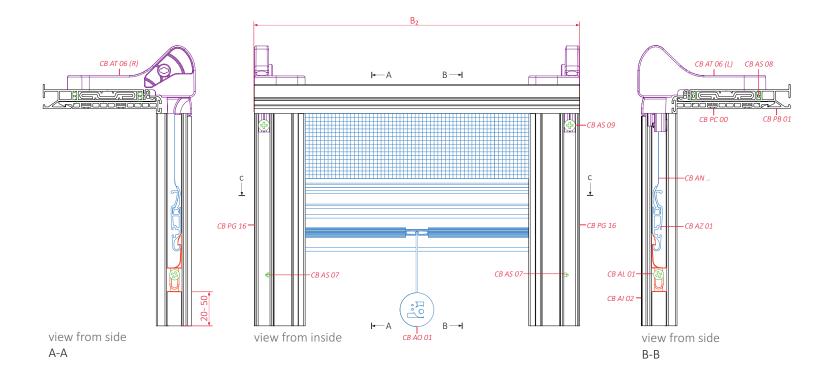

#### Configuration of insect screen division

view from the inside

guide channels CB PG 09 ←→ CB PG 16

CB PG 09 \

lock CB AL 02

guide channels CB PG 09 ←→ CB PG 16

lock CB AL 02

sections

view from above

view from above (without AT, PB i PC)

C-C

guide channels CB PG 15 ←→ CB PG 15

CB AI 02 \

CB PG 15

lock CB AL 03

guide channels CB PG 15 ←→ CB PG 15

lock CB AL 03

sections

view from above

guide channels CB PG 15 ←→ CB PG 15

CB AT 06 (R) \

CB AI 02 \

CB PG 15 <

lock CB AL 01