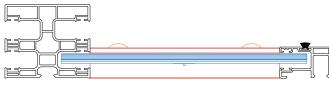

view from above

view from above (without AT, PB i PC)

guide channels CB PG 09 ←→ CB PG 16

lock CB AL 01

guide channels CB PG 09 ←→ CB PG 16

lock CB AL 01

sections

view from above