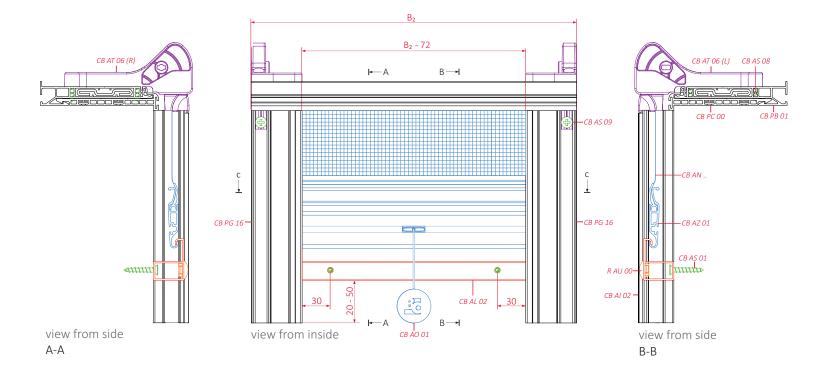

view from above (without AT, PB i PC)

guide channels CB PG 16 ←→ CB PG 16

CB AI 02 \

CB PG 16 <

lock CB AL 02

guide channels CB PG 16 ←→ CB PG 16

lock CB AL 02

sections

view from above

guide channels CB PG 16 ←→ CB PG 16

CB AI 02 \

CB PG 16 <

lock CB AL 01

guide channels CB PG 16 ←→ CB PG 16

lock CB AL 01

sections