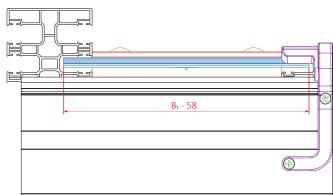

#### Configuration of insect screen division

view from the inside

guide channels CB PG 09 ←→ CB PG 16

CB PG 09 \

lock CB AL 02

guide channels CB PG 09 ←→ CB PG 16

lock CB AL 02

sections