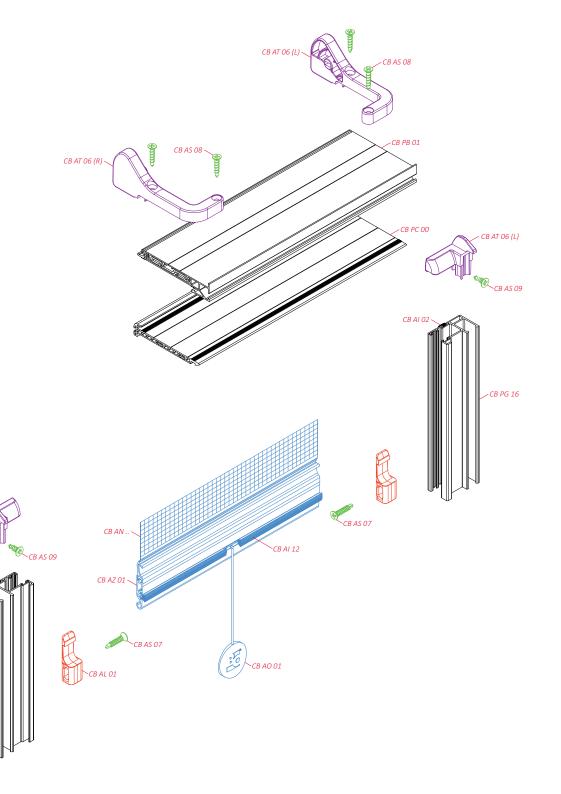

CB AL 01



guide channels CB PG 09 ←→ CB PG 16

lock CB AL 01

sections





view from above



view from above (without AT, PB i PC) В-В

guide channels CB PG 01 ←→ CB PG 15

> CB PG 07 ° CB PG 03 CB PG 10

lock CB AL 03



guide channels CB PG 01 ←→ CB PG 15

lock CB AL 03

sections





view from above



view from above (without AT, PB i PC)

guide channels CB PG 01 ←→ CB PG 15

> CB PG 07 ° CB PG 03 CB PG 10

lock CB AL 01



guide channels CB PG 01 ←→ CB PG 15

lock CB AL 01

sections





view from above



view from above (without AT, PB i PC)

guide channels CB PG 16 ←→ CB PG 16

CB AI 02 \

CB PG 16 <

lock CB AL 02



guide channels CB PG 16 ←→ CB PG 16

lock CB AL 02

sections





view from above



guide channels CB PG 16 ←→ CB PG 16

CB AI 02 \

CB PG 16 <

lock CB AL 01



guide channels CB PG 16 ←→ CB PG 16

lock CB AL 01

sections





view from above



view from above (without AT, PB i PC)

C-C

guide channels CB PG 15 ←→ CB PG 15

CB AI 02 \

CB PG 15

lock CB AL 03



guide channels CB PG 15 ←→ CB PG 15

lock CB AL 03

sections





view from above



guide channels CB PG 15 ←→ CB PG 15

CB AT 06 (R) \

CB AI 02 \

CB PG 15 <

lock CB AL 01



guide channels CB PG 15 ←→ CB PG 15

lock CB AL 01

sections





view from above



view from above (without AT, PB i PC)

C-C

guide channels CB PG 16 ←→ CB PG 09

CB PG 16 <

lock CB AL 02



guide channels CB PG 16 ←→ CB PG 09

lock CB AL 02

sections





view from above



view from above (without AT, PB i PC)

guide channels CB PG 16 ←→ CB PG 09

CB PG 16 <

lock CB AL 01



guide channels CB PG 16 ←→ CB