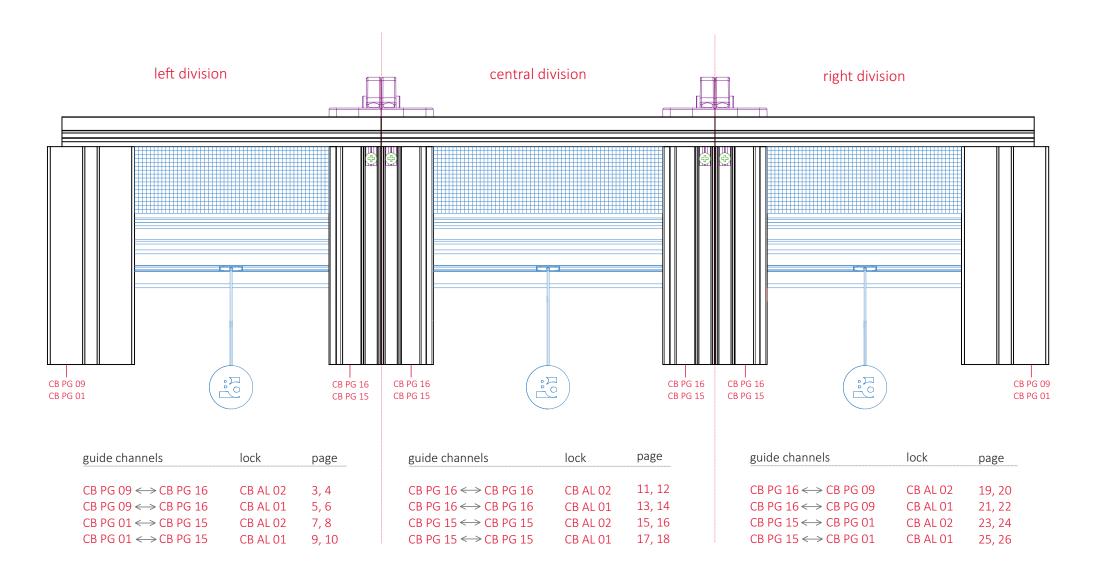

#### Configuration of insect screen division

view from the inside

guide channels CB PG 09 ←→ CB PG 16

CB PG 09 \

lock CB AL 02

guide channels CB PG 09 ←→ CB PG 16

lock CB AL 02

sections

guide channels CB PG 15 ←→ CB PG 15

lock CB AL 01

sections

view from above

view from above (without AT, PB i PC)

C-C

guide channels CB PG 16 ←→ CB PG 09

CB PG 16 <

lock CB AL 02

guide channels CB PG 16 ←→ CB PG 09

lock CB AL 02

sections

view from above

view from above (without AT, PB i PC)

guide channels CB PG 16 ←→ CB PG 09

CB PG 16 <

lock CB AL 01

guide channels CB PG 16 ←→ CB PG 09

lock CB AL 01

sections

view from above

view from above (without AT, PB i PC)

guide channels CB PG 15 ←→ CB PG 01

CB AI 02 \