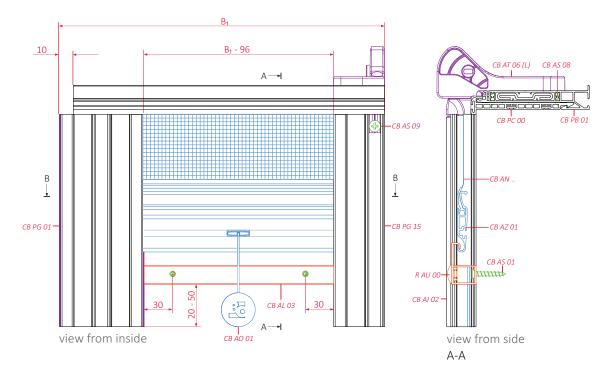

view from above (without AT, PB i PC) В-В

guide channels CB PG 01 ←→ CB PG 15

> CB PG 07 ° CB PG 03 CB PG 10

lock CB AL 03

guide channels CB PG 01 ←→ CB PG 15

lock CB AL 03

sections

view from above

view from above (without AT, PB i PC)

guide channels CB PG 01 ←→ CB PG 15

> CB PG 07 ° CB PG 03 CB PG 10

lock CB AL 01

guide channels CB PG 01 ←→ CB PG 15

lock CB AL 01

sections

view from above